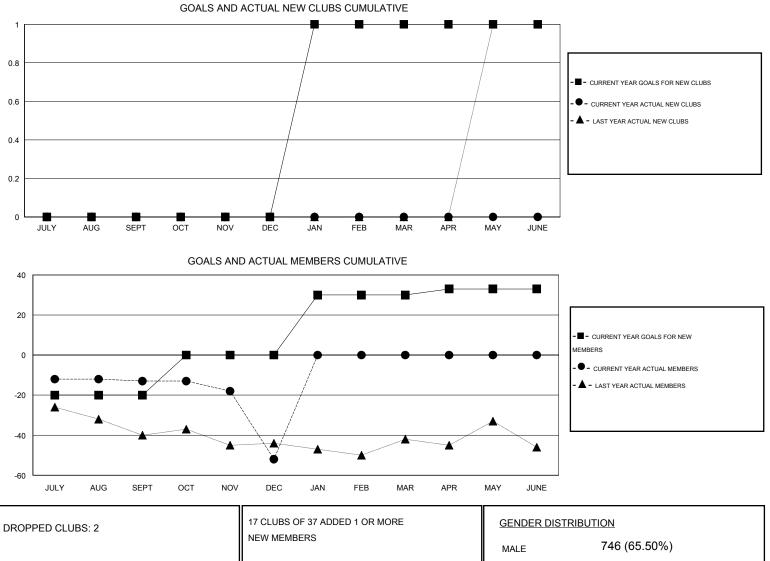

## GMT: ED LECIUS

## LOCATION VERMONT

| GMT: ED LECI                                                | US               |                   | LOCATIC          | N VERMONT        |                                                             | GMT CA 1             |                                     |                    |                      |  |
|-------------------------------------------------------------|------------------|-------------------|------------------|------------------|-------------------------------------------------------------|----------------------|-------------------------------------|--------------------|----------------------|--|
|                                                             |                  | Clubs             |                  |                  | Members<br>RESULTS FOR 2016-2017                            |                      |                                     |                    |                      |  |
|                                                             | RESU             | LTS FOR 2016-2017 |                  |                  |                                                             |                      |                                     |                    |                      |  |
| QUARTER                                                     | NEW CLUB<br>GOAL | NEW CLUBS         | DROPPED<br>CLUBS | NET<br>GAIN/LOSS | QUARTER                                                     | NEW MEMBER<br>GOAL   | CHARTER AND<br>NEW MEMBERS<br>ADDED | DROPPED<br>MEMBERS | NET<br>GAIN/LOSS     |  |
| JULY/AUG/SEPT<br>OCT/NOV/DEC<br>JAN/FEB/MAR<br>APR/MAY/JUNE | 0<br>0<br>1<br>0 | 0<br>0<br>0<br>0  | 1<br>1<br>0<br>0 | -1<br>-1<br>0    | JULY/AUG/SEPT<br>OCT/NOV/DEC<br>JAN/FEB/MAR<br>APR/MAY/JUNE | -20<br>20<br>30<br>3 | 24<br>16<br>0<br>0                  | 37<br>50<br>0<br>0 | -13<br>-34<br>0<br>0 |  |

|                       | MALE                | 740 (05.50%)                                                                                |                                                                                                        |
|-----------------------|---------------------|---------------------------------------------------------------------------------------------|--------------------------------------------------------------------------------------------------------|
|                       | FEMALE              | 393 (34.50%)                                                                                |                                                                                                        |
| CLICK HERE FOR HEALTH |                     |                                                                                             | 253                                                                                                    |
| ASSESSMENT DATA       |                     |                                                                                             | 123                                                                                                    |
|                       | HEAD OF HOUSEHOLD   |                                                                                             | 123                                                                                                    |
|                       | NON-HEAD OF HOUSEHO | LD                                                                                          | 130                                                                                                    |
|                       |                     | FEMALE   CLICK HERE FOR HEALTH.   ASSESSMENT DATA   FAMILY UNIT MEMBERS   HEAD OF HOUSEHOLD | FEMALE 393 (34.50%)   CLICK HERE FOR HEALTH. FAMILY UNIT MEMBERS   ASSESSMENT DATA FAMILY UNIT MEMBERS |